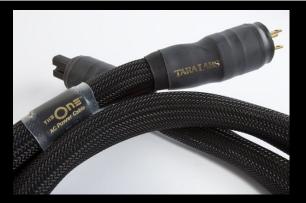

## The One AC

An ultimate power cable, combining RSC® conductors and air-tube<sup>™</sup> technology. Unsurpassed sonic realism, rich in ambient detail. Picture sharpness, color saturation, and contrast ratio are maximized to their full potential. 12 gauge conductor runs; SA-OF8N® copper; 36 RSC® Gen 2 conductors helixed around a Teflon® air-tube<sup>™</sup>; each neutral run is shielded with Anti-Corrosion coated SA-OF8N® copper braid.

\* Wattgate standard IEC plug \* Additional upgrade: Oyaide Plug \* 12 gauge conductor runs. \* SA-OF8N® copper. \* 36 RSC® Gen 2 conductors helixed around a Teflon® air-tube™. \* Each neutral run is shielded with Anti-Corrosion coated SA-OF8N® copper braid. \* Combines RSC® conductors and air-tube™ technology \* Unsurpassed sonic realism